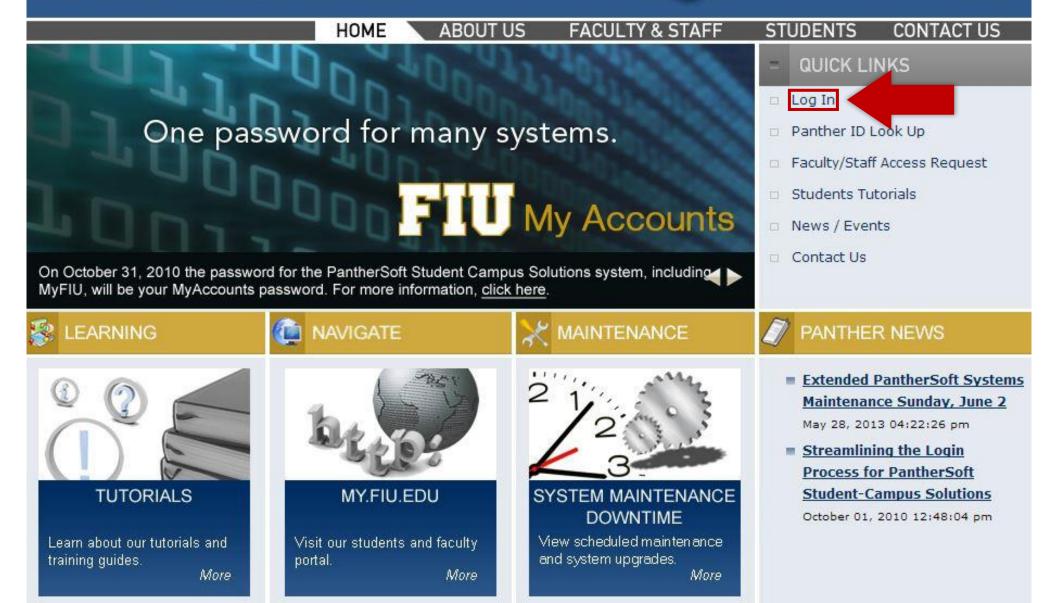

#### Login Now

Login Now by going to:

MyFIU webpage - <u>http://my.fiu.edu</u>.